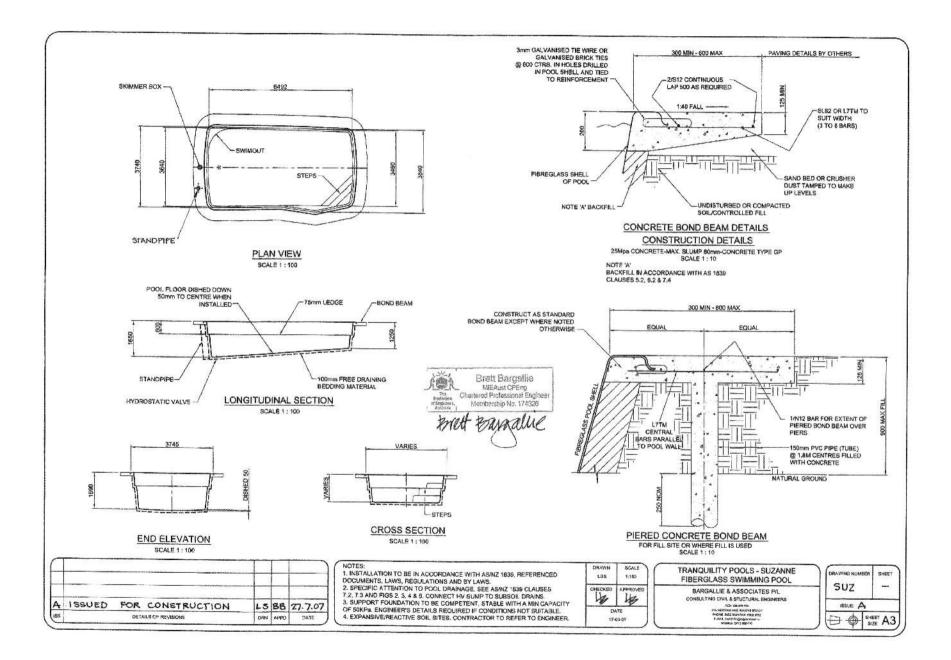

# Tranquility Pools Specifications – BARGALLIE & Associates P/L Drawings:

Tranquility Pools: AMB A; CLEO A; COS 6A, 7A, 8A, 9A, 10A, 11A; CSC 8A; HMTN A; LAP A; MAJ 7A; NOVA 5A, 6A; Oa6 B, Oa7 B; SL6 A, SL7 A; TRC A; TRAN 6A & 7A, REEF A; STD 01B, STD 02B, STD 03B and S01 B 23001-Hutson.