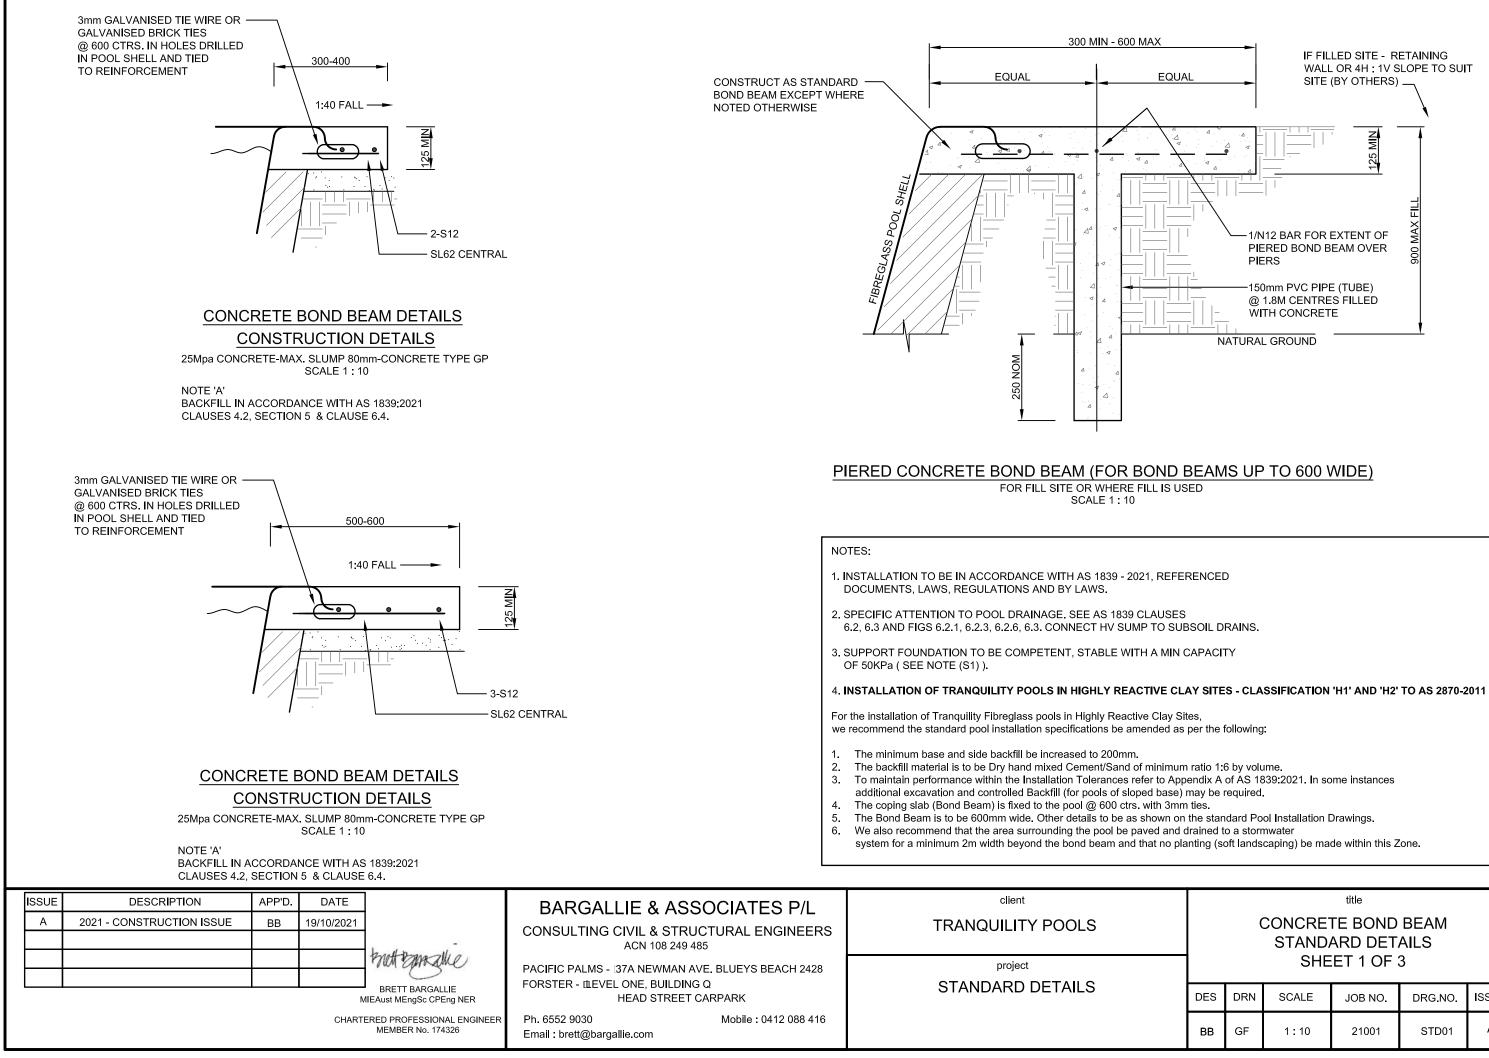

# Tranquility Pools Specifications – BARGALLIE & Associates P/L Drawings:

Tranquility Pools: AMB A; CLEO A; COS 6A, 7A, 8A, 9A, 10A, 11A; CSC 8A; HMTN A; LAP A; MAJ 7A; NOVA 5A, 6A; Oa6 B, Oa7 B; SL6 A, SL7 A; TRC A; TRAN 6A & 7A, REEF A; STD 01B, STD 02B, STD 03B and S01 B 23001-Hutson.

### Signature

Signed:

But Bangellie

Date: 09.08.2023

| title                                                  |     |       |         |         |       |  |
|--------------------------------------------------------|-----|-------|---------|---------|-------|--|
| CONCRETE BOND BEAM<br>STANDARD DETAILS<br>SHEET 1 OF 3 |     |       |         |         |       |  |
| DES                                                    | DRN | SCALE | JOB NO. | DRG.NO. | ISSUE |  |
| BB                                                     | GF  | 1:10  | 21001   | STD01   | А     |  |