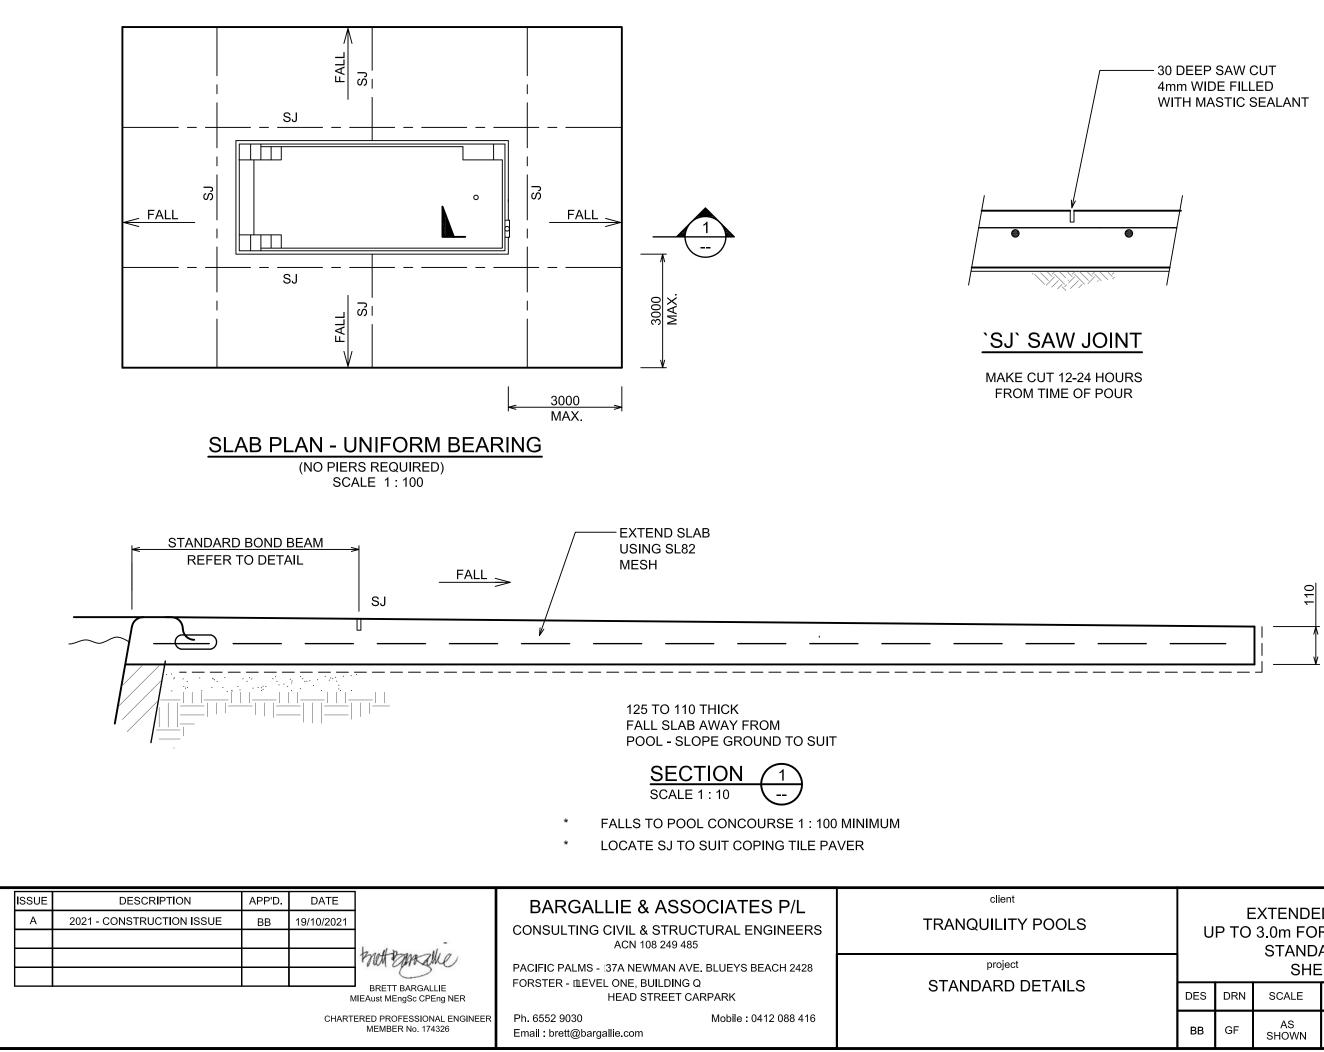

# Tranquility Pools Specifications – BARGALLIE & Associates P/L Drawings:

Tranquility Pools: AMB A; CLEO A; COS 6A, 7A, 8A, 9A, 10A, 11A; CSC 8A; HMTN A; LAP A; MAJ 7A; NOVA 5A, 6A; Oa6 B, Oa7 B; SL6 A, SL7 A; TRC A; TRAN 6A & 7A, REEF A; STD 01B, STD 02B, STD 03B and S01 B 23001-Hutson.

| ttle<br>EXTENDED CONCOURSE<br>UP TO 3.0m FOR UNIFORM BEARING<br>STANDARD DETAILS |     |             |         |         |       |  |
|----------------------------------------------------------------------------------|-----|-------------|---------|---------|-------|--|
| SHEET 2 OF 3                                                                     |     |             |         |         |       |  |
| DES                                                                              | DRN | SCALE       | JOB NO. | DRG.NO. | ISSUE |  |
| BB                                                                               | GF  | AS<br>SHOWN | 21001   | STD2    | А     |  |