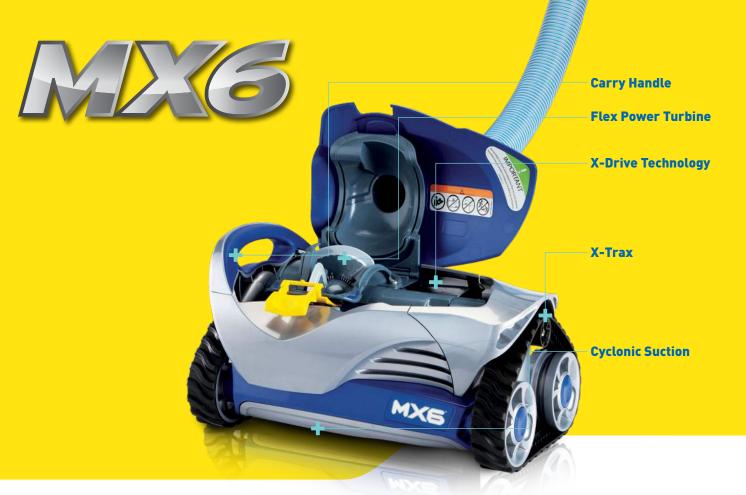

## **Key Product Features & Benefits**

Cyclonic Vacuum Technology

Cyclonic Vacuum technology ensures the MX6 captures maximum debris whilst maintaining maximum cleaning power.

• X-Drive Navigation

Intelligent cleaning, pre-programmed to reverse out of corners and provide total pool coverage.

• Flex Power Turbine

The Flex power turbine is at the heart of the MX6. It is ultra efficient with maximum torque whilst operating at low flow.

User Friendly

Light weight and easy to handle. One click access to the internal components for easy maintenance.