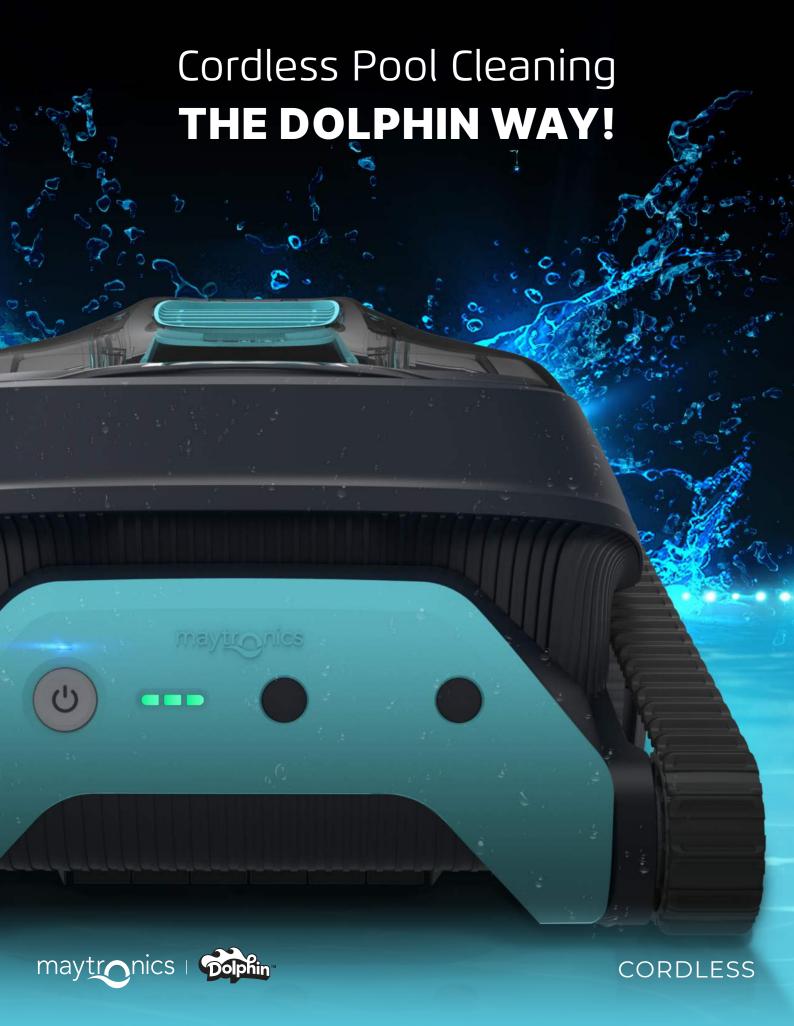

## The New Generation of Cordless Pool Cleaning

#### The Same Unmatched Dolphin Performance - Now Cordless!

Discover the Dolphin LIBERTY 400 with its new cordless design for unmatched agility, and inductive charging. The LIBERTY 400 "Eco Mode" will keep your pool clean all week long with short and efficient cleaning cycles. While the "Cycle Selector" will let you choose between floor-only or floor and walls cleaning, you can use the "Click-Up™" for super-easy removal from the pool.