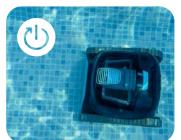

Using the Clicker sensor, the Dolphin will climb up to you, for easy removal from the pool

MyDolphin™ Plus app

Setting customised cleaning programs is now easier using your mobile device