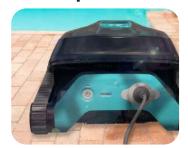

#### The Dolphin LIBERTY Difference

**Inductive Charging** 

Magnetic Connect for super easy snap-in-place and walk-away charging

Eco Mode

Keeps your pool clean with 3X30minute cycles a week \*floor only

Click-Up™