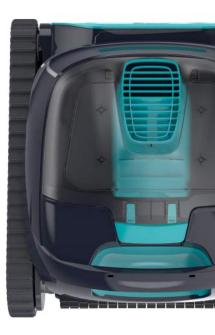

The **LIBERTY 400** also includes the MyDolphin<sup>™</sup> Plus app for easy control and cleaning programs setup.

Using powerful, intensive scrubbing action and a superior filtration system, you can get the same reliability and service you get with other Dolphin products - now cordless!

#### IBERTY 400 Specifications

| Ideal Pool Size     | Ideal for pools up to 10x5 meters                                                                                                                                                                                                                                                                             |
|---------------------|---------------------------------------------------------------------------------------------------------------------------------------------------------------------------------------------------------------------------------------------------------------------------------------------------------------|
| Cleaning Coverage   | Floor, walls and waterline                                                                                                                                                                                                                                                                                    |
| Brushing            | Powerful active scrubbing, with intense scrubbing for an unmatched cleaning                                                                                                                                                                                                                                   |
| Cleaning Cycle Time | 1.5 hours                                                                                                                                                                                                                                                                                                     |
| Filtration          | Interchangeable filter options to tackle every level of dirt, dust and debris                                                                                                                                                                                                                                 |
| Battery             | Lithium-ion   5,000mAh                                                                                                                                                                                                                                                                                        |
| Robot Weight        | 8.1 kg                                                                                                                                                                                                                                                                                                        |
| Warranty            | 3 years                                                                                                                                                                                                                                                                                                       |
| Advanced Features   | Eco Mode: Keeps your pool clean with 3X30-minute cycles a week (floor only)  MyDolphin™ Plus app: Setting customised cleaning programs  Cycle Selector: Choose between floor only or floor and walls cleaning  Click-Up™: Using the Clicker, the Dolphin will climb up to you, for easy removal from the pool |